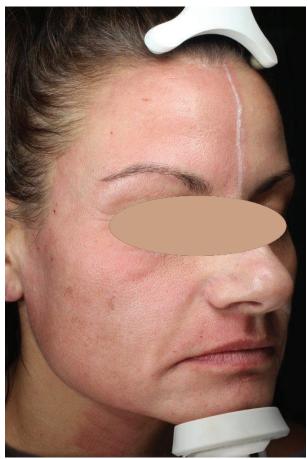

# Sublime™

Before 3 Months Post 3 Treatments

COURTESY OF D. FRIEDMAN, MD. YOKNEAM, ISR All photos are unretouched. Individual results may vary.